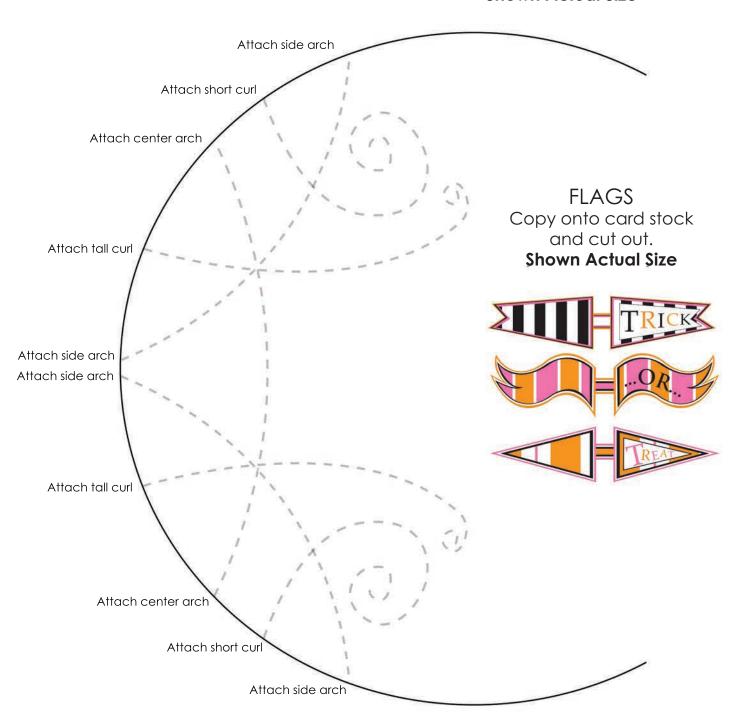

ze





## Place Card Holders

#### **BANNERS**

Copy onto card stock and cut out.
Choose any color for your place card holder.
Shown Actual Size



ARMS, WINGS, LEGS
Copy, cut out,
and trace for pattern.
Shown Actual Size



# Glittered Cat Silhouette

STAR, Piece D
Copy, cut out,
and trace for pattern.
Enlarge 200%











## Kooky Cupcake Picks

#### BANNER

Copy onto card stock and cut out.

**Shown Actual Size** 



BAT WING & EAR
Copy, cut out, and trace for pattern.
Shown Actual Size



### Pumpkin Tiara-

#### WIRE BENDING PATTERNS

Copy or use them right out of the book.



Copy, cut out, and trace for pattern. **Enlarge 200%** 



#### TIARA FOUNDATION WIRE

This pattern shows the size to make the foundation wire and where to attach other wire pieces.

**Shown Actual Size** 



### Trick or Tweet

Trick or Tweet

BANNER
Copy onto card stock
and cut out.
Shown Actual Size

## Bride of Franky GlitterStein

DRESS SLEEVES
Cut 4 pieces of felt in this shape.
Shown Actual Size



BANNER
Copy onto card stock
and cut out.
Shown Actual Size

I BOOI I BOOI I BOOI