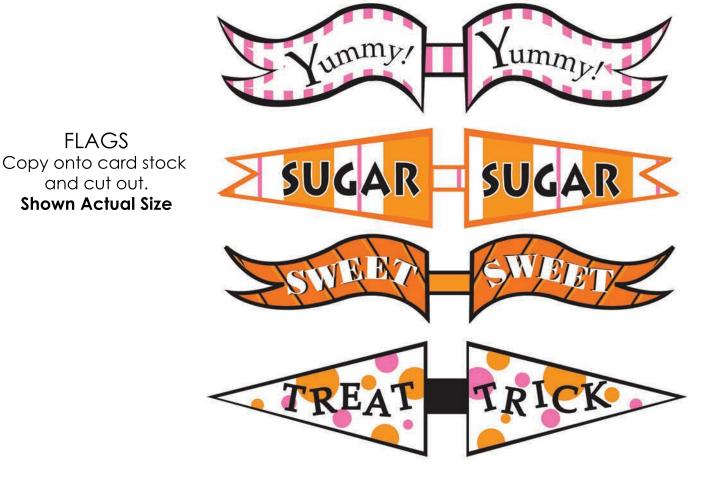

BANNER
Copy onto card stock and cut on the gray lines.
Shown Actual Size



WITCH HAT BRIM
Copy, cut out,
and trace for pattern.
Enlarge 200%



WITCH HAT CONE Copy, cut out, and trace for pattern. Enlarge 200%





Halloween T

**FLAGS** 

and cut out. **Shown Actual Size** 







# Butter Scream Frosting

MASK Copy, cut out, and trace for pattern.

**Shown Actual Size** 



## Nut Cups

NUT CUPS
Copy onto card stock and cut out.
Enlarge 200%

G
G
G
G
G
The gray areas are the flaps where you will apply the glue.



FLAG
Copy onto card stock and cut out.
Shown Actual Size





## Place Card Holders

#### **BANNERS**

Copy onto card stock and cut out.
Choose any color for your place card holder.
Shown Actual Size



ARMS, WINGS, LEGS
Copy, cut out,
and trace for pattern.
Shown Actual Size



# Glittered Cat Silhouette

STAR, Piece D
Copy, cut out,
and trace for pattern.
Enlarge 200%











## Kooky Cupcake Picks

#### BANNER

Copy onto card stock and cut out.

**Shown Actual Size** 



BAT WING & EAR
Copy, cut out, and trace for pattern.
Shown Actual Size