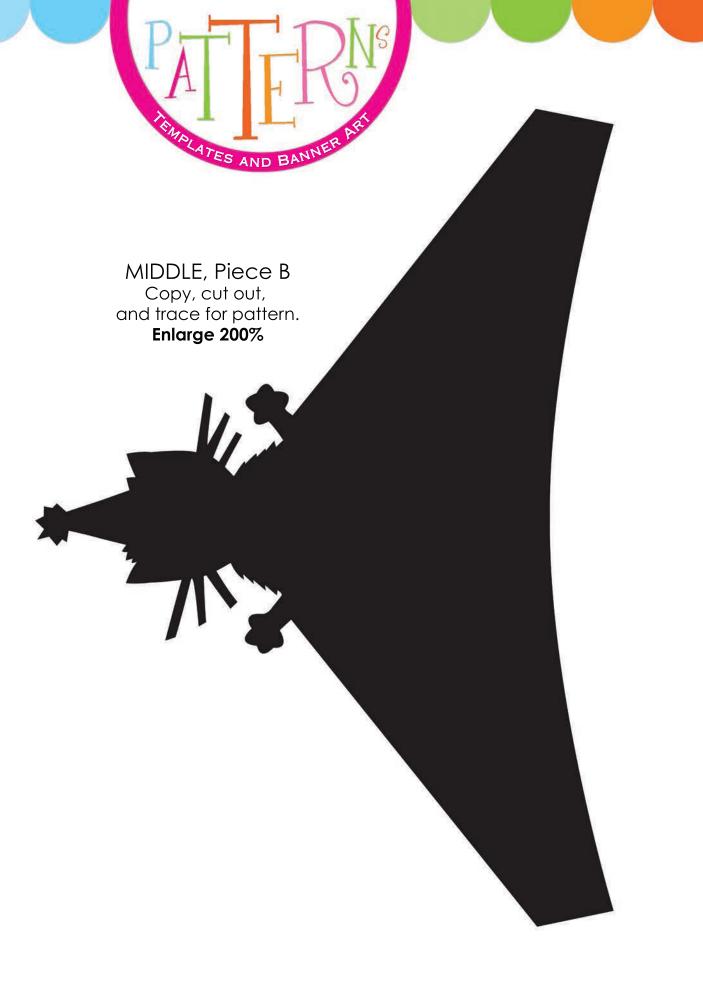

### Trick or Tweet

Trick or Tweet

BANNER
Copy onto card stock
and cut out.
Shown Actual Size