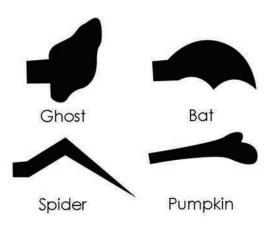

#### BANNER

Copy onto card stock and cut out.

**Shown Actual Size** 

BAT WING & EAR
Copy, cut out, and trace for pattern.
Shown Actual Size