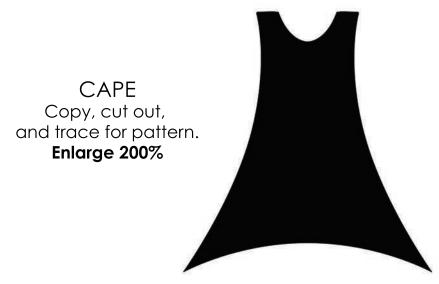

## Bride of Franky GlitterStein

DRESS SLEEVES
Cut 4 pieces of felt in this shape.
Shown Actual Size

BANNER
Copy onto card stock
and cut out.
Shown Actual Size

I BOOI I BOOI I BOOI