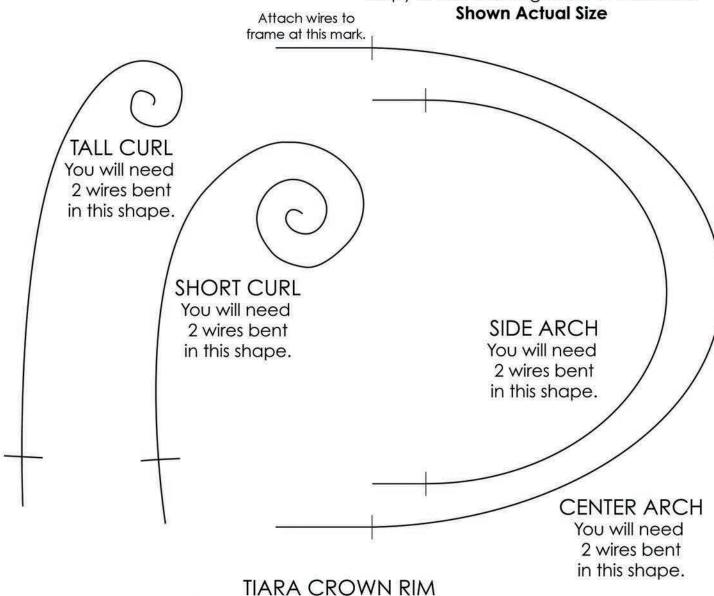

### Pumpkin Tiara-

#### WIRE BENDING PATTERNS

Copy or use them right out of the book.

Copy, cut out, and trace for pattern. **Enlarge 200%** 

#### TIARA FOUNDATION WIRE

This pattern shows the size to make the foundation wire and where to attach other wire pieces.

**Shown Actual Size** 