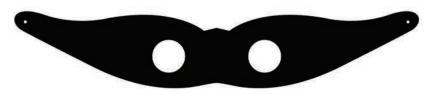

# Butter Scream Frosting

MASK Copy, cut out, and trace for pattern.

**Shown Actual Size** 