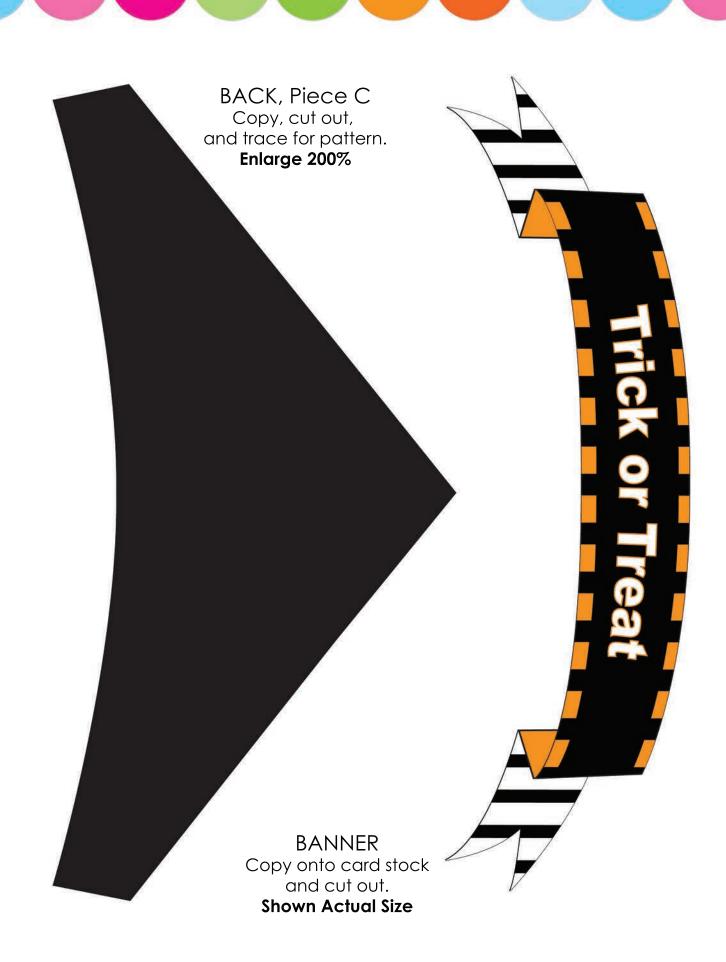

### Trick or Tweet

Trick or Tweet

BANNER
Copy onto card stock
and cut out.
Shown Actual Size