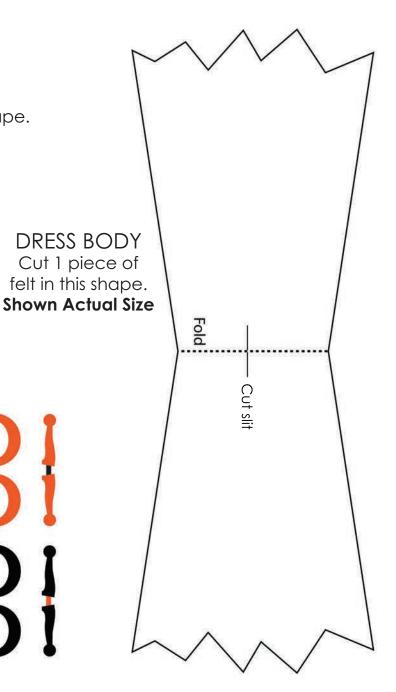

## Bride of Franky GlitterStein

DRESS SLEEVES
Cut 4 pieces of felt in this shape.
Shown Actual Size

BANNER
Copy onto card stock
and cut out.
Shown Actual Size

I BOOI I BOOI I BOOI