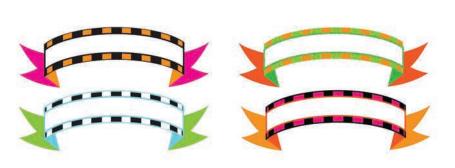

BANNER
Copy onto card stock and cut on the gray lines.
Shown Actual Size



WITCH HAT BRIM
Copy, cut out,
and trace for pattern.
Enlarge 200%



WITCH HAT CONE Copy, cut out, and trace for pattern. Enlarge 200%





Halloween T

**FLAGS** 

and cut out. **Shown Actual Size** 







# Butter Scream Frosting

MASK Copy, cut out, and trace for pattern.

**Shown Actual Size** 



## Nut Cups

NUT CUPS
Copy onto card stock and cut out.
Enlarge 200%

G
G
G
G
G
The gray areas are the flaps where you will apply the glue.



FLAG
Copy onto card stock and cut out.
Shown Actual Size





## Place Card Holders

#### **BANNERS**

Copy onto card stock and cut out.
Choose any color for your place card holder.
Shown Actual Size



ARMS, WINGS, LEGS
Copy, cut out,
and trace for pattern.
Shown Actual Size



# Glittered Cat Silhouette

STAR, Piece D
Copy, cut out,
and trace for pattern.
Enlarge 200%











## Kooky Cupcake Picks

#### BANNER

Copy onto card stock and cut out.

**Shown Actual Size** 



BAT WING & EAR
Copy, cut out, and trace for pattern.
Shown Actual Size



### Pumpkin Tiara-

#### WIRE BENDING PATTERNS

Copy or use them right out of the book.



Copy, cut out, and trace for pattern. **Enlarge 200%** 



#### TIARA FOUNDATION WIRE

This pattern shows the size to make the foundation wire and where to attach other wire pieces.

**Shown Actual Size** 



### Trick or Tweet

Trick or Tweet

BANNER
Copy onto card stock
and cut out.
Shown Actual Size

## Bride of Franky GlitterStein

DRESS SLEEVES
Cu