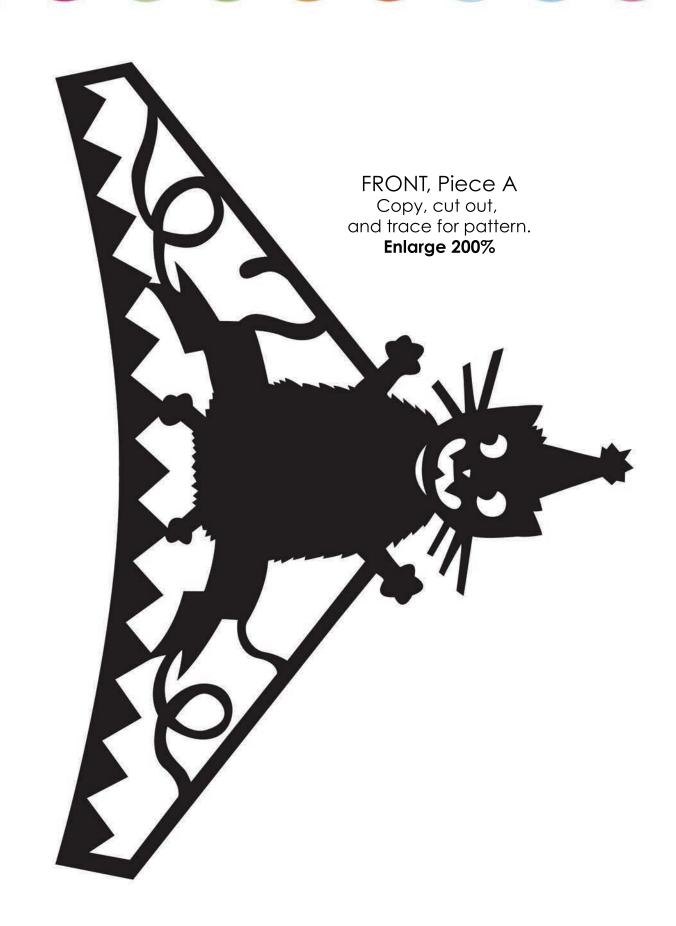

# Glittered Cat Silhouette

STAR, Piece D
Copy, cut out,
and trace for pattern.
Enlarge 200%